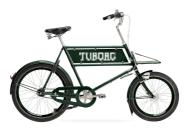

## **Tuborg Cargo Gents**

| Component                                            | Selection                                     | Specifications                                                                                                                                  |
|------------------------------------------------------|-----------------------------------------------|-------------------------------------------------------------------------------------------------------------------------------------------------|
| Bungee straps (set of two)                           | Bungee straps (set of two)                    | Bungee straps (set of two)                                                                                                                      |
| Frame                                                | Moss green RAL:6005                           | Gents Short John Cargo, lugged steel frame, colourable                                                                                          |
| Fork                                                 | Moss green RAL:6005                           | Colourable unicrown steel fork (big) with 5 years warranty                                                                                      |
| Mud guards                                           | Moss green RAL:6005                           | Colourable, steel 65 mm with mudflap holes, antirust                                                                                            |
| Chain guard                                          | Moss green RAL:6005                           | Colourable, double wing chain cover                                                                                                             |
| Wheels (rims)                                        | Moss green RAL:6005                           | Colourable, alloy rims, double walled, size 20"/406 (front ), 24"/507 (rear)                                                                    |
| Grips                                                | Black Leather                                 | Black Leather                                                                                                                                   |
| Saddle                                               | Velorbis Leather saddle,<br>black             | Velorbis Leather saddle, black                                                                                                                  |
| Mud flap                                             | Black Leather                                 | Black Leather                                                                                                                                   |
| Kickstand                                            | Black                                         | Double kickstand Hebie                                                                                                                          |
| Gear option                                          | 7 gears with coaster brake (back pedal brake) | Shimano Nexus internal gear hub                                                                                                                 |
| Tires                                                | Black                                         | Schwalbe Big Ben 55x406 black, with anti puncture and reflex, , Schwalbe Big Ben 55x507 black, with anti puncture and reflex                    |
| Rear carrier                                         | None                                          | Danish made steel rear carrier with hook for bag and Velorbis name plate, colourable                                                            |
| Front carrier                                        | Moss green RAL:6005                           | Front carrier, small                                                                                                                            |
| Ad plate center                                      | Moss green RAL:6005                           |                                                                                                                                                 |
| Light                                                | Built-in Dynamo w/ front & rear lamp          | Front: Bush & Muller, LED dynamo headlights "City S",<br>chrome, 30 LUX, Rear: Bush & Muller, LED dynamo<br>headlights "City S", chrome, 30 LUX |
| Chainwheel                                           |                                               | 44 Teeth Steel/Alloy                                                                                                                            |
| Rear Brake                                           |                                               | Pedal brake or handlebar brake (see gear selection)                                                                                             |
| Cables                                               |                                               | Jagwire silver                                                                                                                                  |
| Front brake                                          |                                               | STURMEY ARCHER X-FD (built-in drumbrake)                                                                                                        |
| Rear Brake                                           |                                               | Pedal brake or handlebar brake (see gear selection)                                                                                             |
| Frame Size                                           |                                               | Available in (cm) 55                                                                                                                            |
| Frame Lock                                           |                                               | Abus integrated frame lock with plug-in option, black                                                                                           |
| Bell                                                 |                                               | M-Wave Silver Bella C-Yell, 100 db                                                                                                              |
| Pedals                                               |                                               | Alloy Pedale Dacromet                                                                                                                           |
| Nuts & bolts                                         |                                               | Stainless                                                                                                                                       |
| Packing unassembled                                  |                                               | Box Carton L=1,42xB=0,26xH=0,84 Meter - 20 kgs                                                                                                  |
| Weight of bicycle (without extras / electric system) |                                               | 18 kgs                                                                                                                                          |